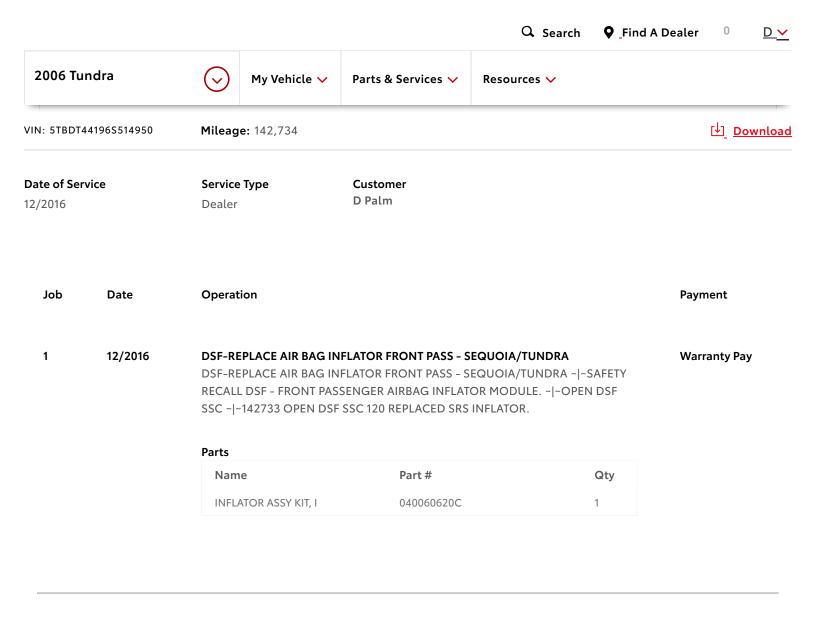

## **Back to Service History**

View the details on the service or repair performed on your vehicle, as reported by the dealer. Please contact them directly with any questions.



## 2 12/2016

## **GOC-REPL AIR BAG ASSM-TUN, SEQ**

**Warranty Pay** 

GOC-REPL AIR BAG ASSM-TUN, SEQ ~ | ~ SAFETY RECALL GOC - REMEDY NOTICE CERTAIN 2003-2006 LAND CRUISER CERTAIN 2004-2006 4RUNNER CERTAIN 2005-2006 SEQUOIA AND TUNDRA CURTAIN-SHIELD AIRBAG (CSA) AIRBAG CONTROL MODULE. ~|~OPEN GOC SSC ~|~142733 OPEN GOC SSC 90 REPLACED SRS ECU.

## **Parts**

| Name                 | Part #     | Qty |
|----------------------|------------|-----|
| SENSOR ASSY, AIR BAG | 040062320C | 1   |







DO NOT SELL MY PERSONAL INFORMATION Cookie Consent Options

| My Vehicle                    | Parts & Service                    | Resources                                 | Helpful Links                  |
|-------------------------------|------------------------------------|------------------